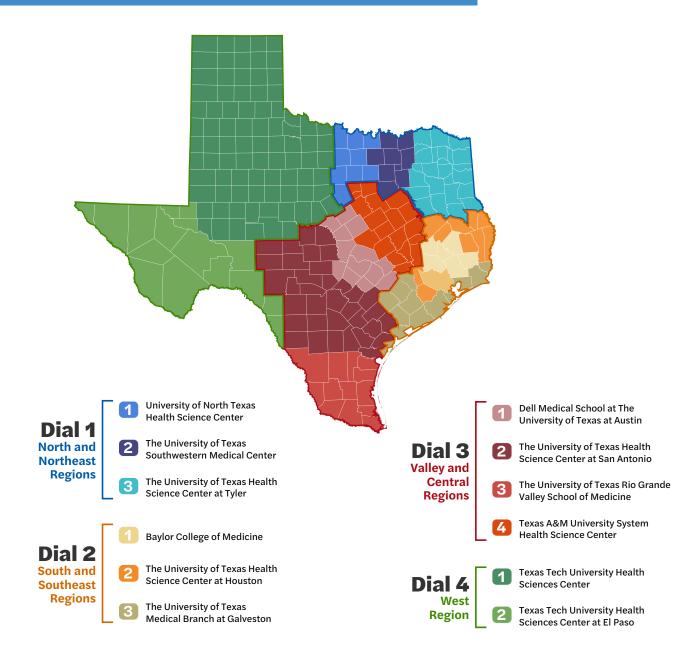

## How does CPAN work?

- >> It's simple to enroll in and easy to use. Call **1-888-901-CPAN (2726)** to enroll and get help with a patient quickly
- >> CPAN staff are available on the phones Monday-Friday, 8 a.m.-5 p.m.
- >> You can leave a message anytime
- >> No call is too small. We are here to support you