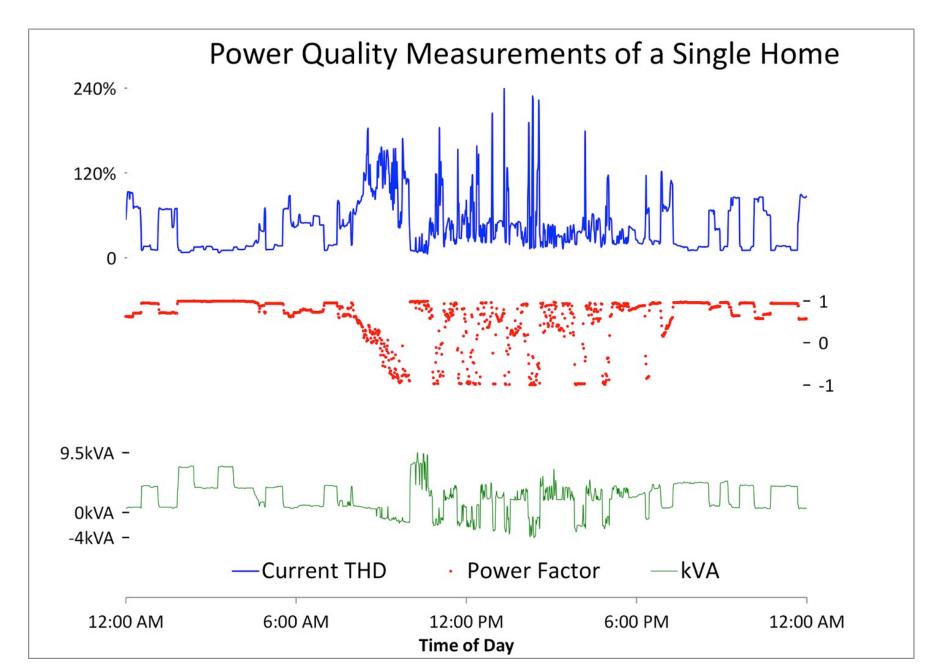

## **Energy Week**

Scott Hinson,
Pecan Street Inc.



## Facts

- Worlds largest research energy use database (Adding Water)
  - 2,000+ devices being monitored
  - Energy monitors, electric/water/gas smart meters, smart thermostats, residential gateways
- 1,300+ residential participants in TX, CA, & CO
- 300 in Mueller neighborhood
  - 210 with rooftop PV averaging 5.5kW
  - 73 with Plug-in EV
  - 3 transformers monitored
- High-resolution water monitoring across Texas
- >130 Million data points daily....



July 31, 2012 Daily electric use: I-hour interval smart meter



Same Day Pecan Street Inc. Data: I-minute interval







## Thank You

Scott Hinson
Director of Engineering
Pecan Street Inc.
shinson@pecanstreet.org