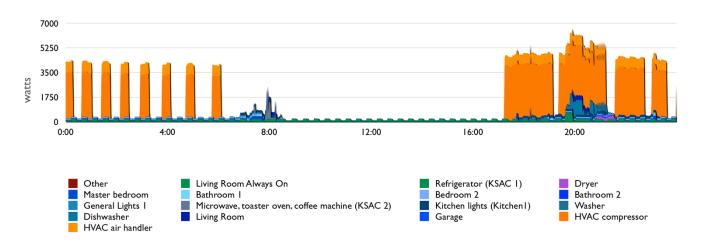

July 31, 2012 Daily electric use: I-hour interval smart meter

Same Day Pecan Street Inc. Data: I-minute interval