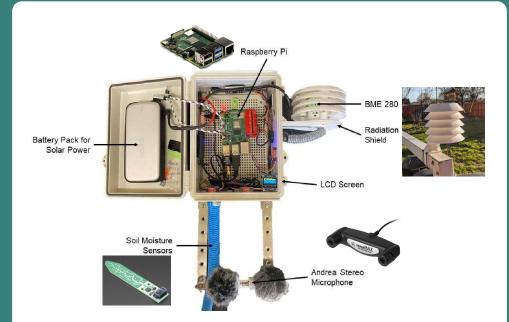

Timothy Keitt Professor, PI

The University of Texas at Austin Department of Integrative Biology College of Natural Sciences

### Andrea Contina Postdoctoral Fellow, Co-PI

The University of Texas at Austin Department of Integrative Biology College of Natural Sciences

### Preston Wilson Professor

Walker Department of Mechanical Engineering Cockrell School of Engineering



### Brendan Allison Graduate Research Assistant

The University of Texas at Austin Department of Integrative Biology College of Natural Sciences



## Undergraduate RA's





# Development





# Testing







# Analysis











# Next Steps HardwareX Elements



# www.hardware-x.com