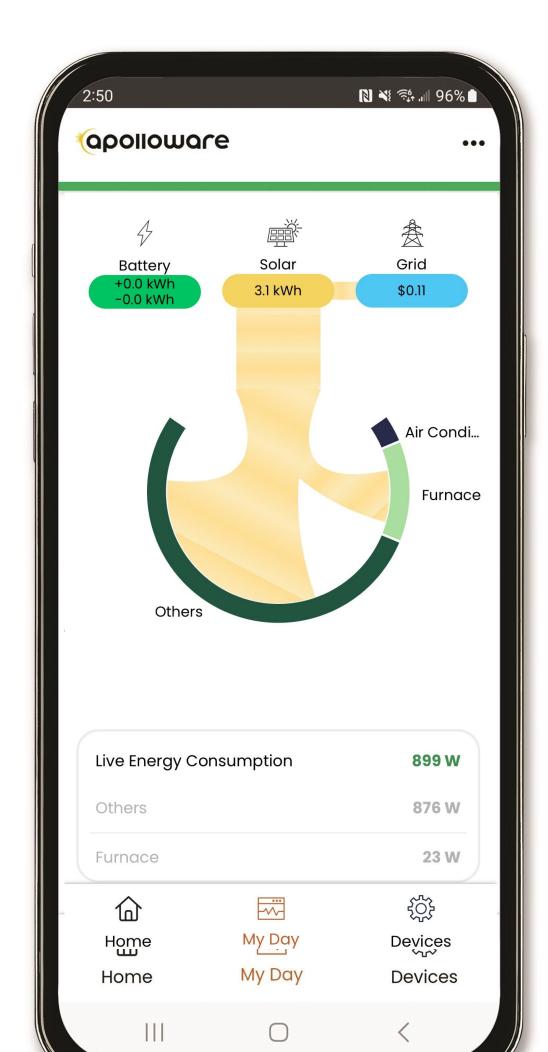

Appliance
Level Data
During
Peak Events

# Energy Saver

Tariff Based On-Bill Financing

#### **MISSION TWO**

**Energy Saver** 