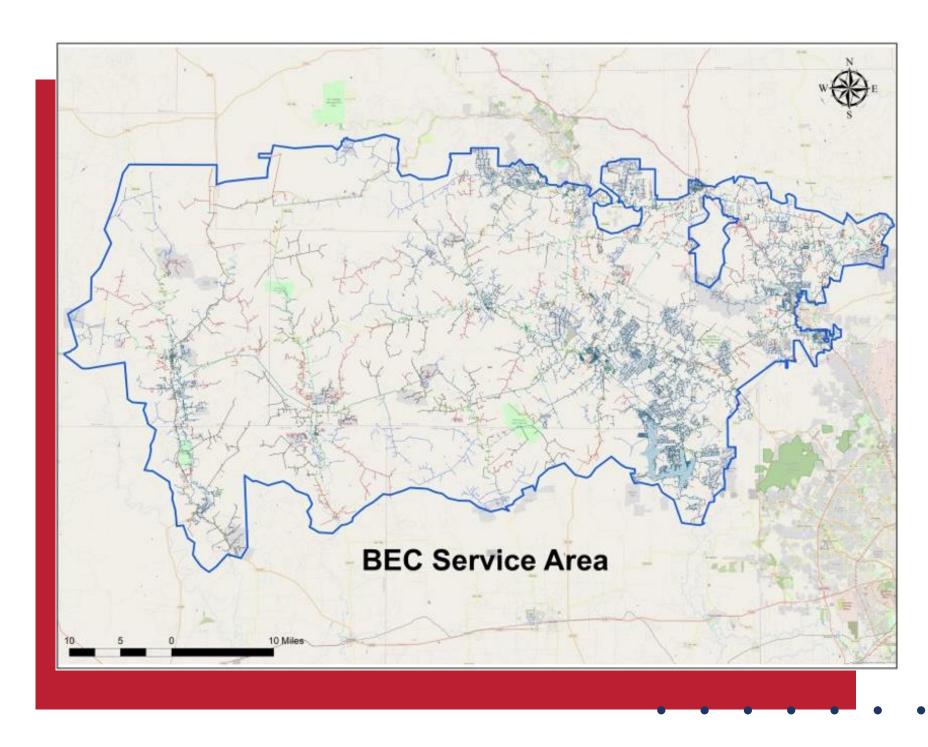

### Bandera Electric Cooperative

| 29,000 | members                      |
|--------|------------------------------|
| 41,000 | active meters                |
| 7      | counties in Central Texas    |
| 140+   | employees                    |
| 4,700  | miles of power lines         |
| 1,500  | miles of fiber optic network |
| 13,000 | broadband subscribers        |
| 663    | Energy Saver subscribers     |
| 553    | DER                          |
|        |                              |