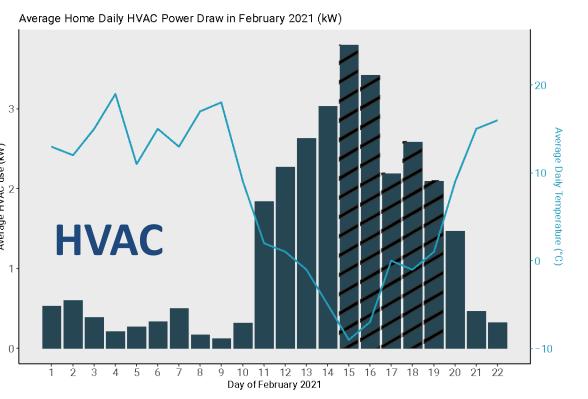

Appliance
Level Data
During
Peak Events

# Energy Saver

Tariff Based On-Bill Financing

#### **MISSION TWO**

**Energy Saver** 