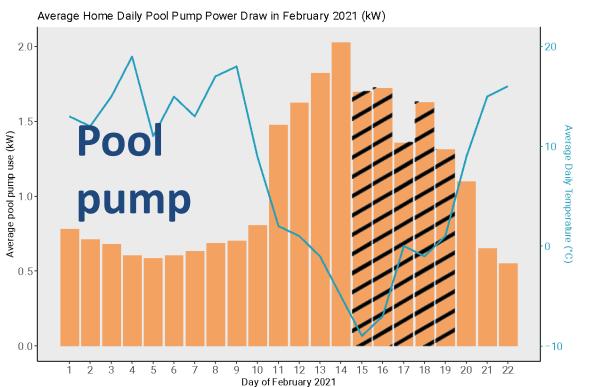

Appliance
Level Data
During
Peak Events

# Energy Saver

Tariff Based On-Bill Financing

#### **MISSION TWO**

**Energy Saver** 