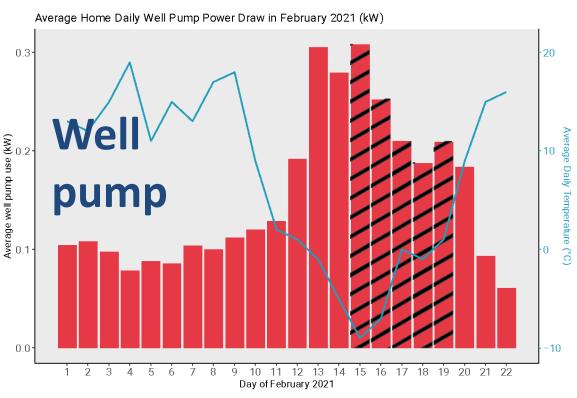

RVICE** 





### Bandera Electric Cooperative

| 29,000 | members                      |
|--------|------------------------------|
| 41,000 | active meters                |
| 7      | counties in Central Texas    |
| 140+   | employees                    |
| 4,700  | miles of power lines         |
| 1,500  | miles of fiber optic network |
| 13,000 | broadband subscribers        |
| 663    | Energy Saver subscribers     |
| 553    | DER                          |
|        |                              |









# "There is no other consumer good or service with price tags that are visible from the street, all the time"

Joanne Hsu, Director of the Surveys of Consumers,
University of Michigan









Electricity with radical transparency







Appliance
Level Data
During
Peak Events







# Energy Saver

Tariff Based On-Bill Financing



#### **MISSION TWO**

**Energy Saver** 



## Battery Storage Energy as a Service Subscription







#### **John Padalino**

General Counsel & Chief Administrative Officer

- J.Padalino@banderaelectric.com
- 866.226.3372
- PO BOX 667 Bandera, Texas 78003